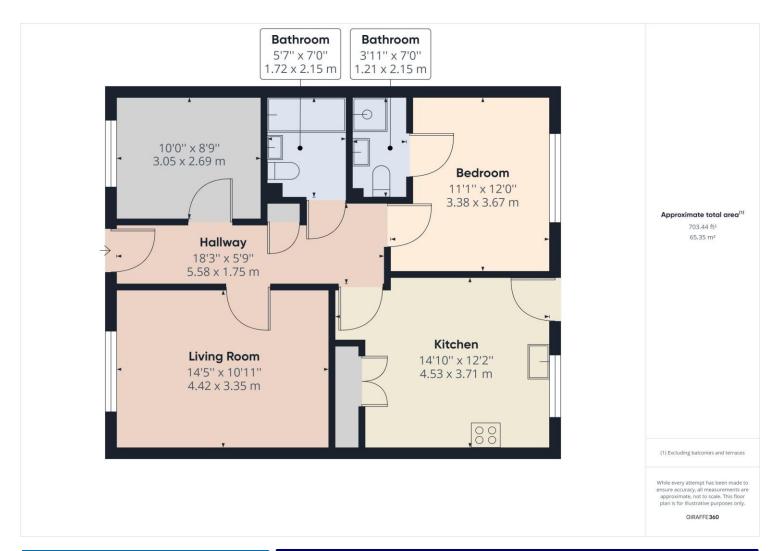

## **Property Description:**

Clarke Munro are delighted to introduce this wonderful two bedroom semi-detached bungalow located on a popular street in TS5. Benefitting from no onward chain and a wider-than-average plot, the property contains two double-bedrooms; one of which with en-suite bathroom, a light and spacious reception room and a large well-appointed kitchen / diner to the rear, leading onto a wider private garden with side access.

## **Entrance Hall**

Double glazed entrance door, radiator, storage cupboard.

#### Lounge

Double glazed window to front, radiator.

#### Kitchen

Range of matching white units, space for appliances, part tiled walls, vinyl flooring, stainless steel sink unit & drainer with mixer tap, double glazed window to rear, radiator, built in storage cupboard.

#### **Bedroom 1**

Double glazed window to rear, radiator.

## **En Suite Shower Room**

Large shower cubicle, glass sliding door, electric shower, pedestal wash hand basin, close coupled w/c, radiator, part tiled walls, vinyl flooring.

## **Bedroom 2**

Double glazed window to front, radiator, built in wardrobes with sliding doors.

#### Bathroom

White suite comprising; panelled bath with mixer shower over, pedestal wash hand basin, close coupled w/c.

## **Externally**

Rear garden with large patio area, lawned area. To the front there is lawned garden, driveway providing off road parking.