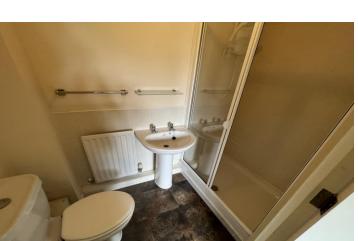

## **En Suite Shower Room**

Large shower cubicle, glass sliding door, electric shower, pedestal wash hand basin, close coupled w/c, radiator, part tiled walls, vinyl flooring.

#### Bathroom

White suite comprising; panelled bath with mixer shower over, pedestal wash hand basin, close coupled w/c.