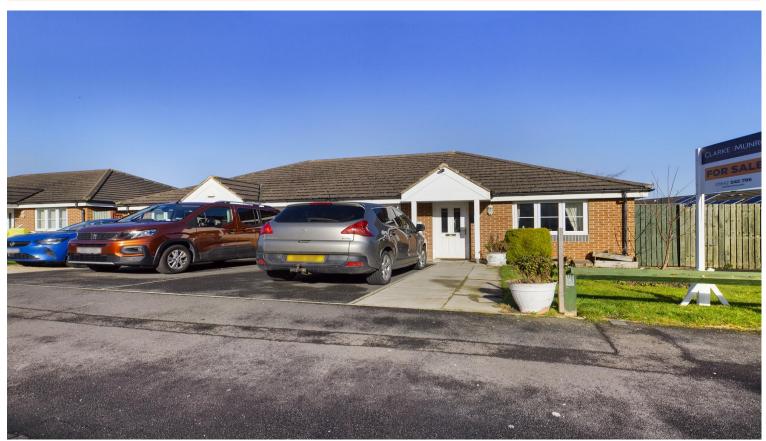

# CLARKEIMUNRO

10 St Francis Close, Acklam, Middlesbrough, TS5

Price: £55,000

01642 **245 796** visit clarkemunro.com for details

## **Property Description:**

Clarke Munro are delighted to introduce this wonderful two bedroom semi-detached bungalow located on a popular street in TS5. Benefitting from no onward chain and a wider-than-average plot, the property contains two double-bedrooms; one of which with en-suite bathroom, a light and spacious reception room and a large well-appointed kitchen / diner to the rear, leading onto a wider private garden with side access.

## **Externally**

Rear garden with large patio area, lawned area. To the front there is lawned garden, driveway providing off road parking.