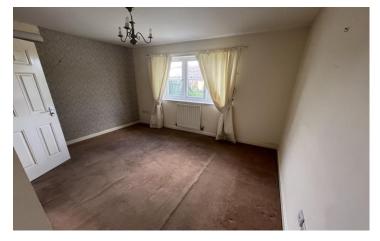

#### **Bedroom 1**

Double glazed window to rear, radiator.

## **Bedroom 2**

Double glazed window to front, radiator, built in wardrobes with sliding doors.