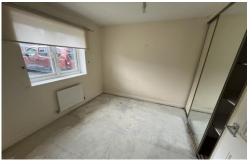

## **Bedroom 2**

Double glazed window to front, radiator, built in wardrobes with sliding doors.