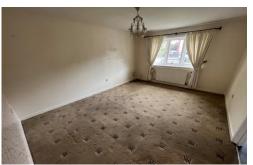

#### Lounge

Double glazed window to front, radiator.

#### **Bedroom 1**

Double glazed window to rear, radiator.