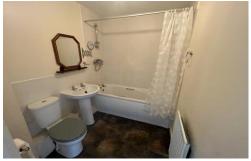

#### Bathroom

White suite comprising; panelled bath with mixer shower over, pedestal wash hand basin, close coupled w/c.