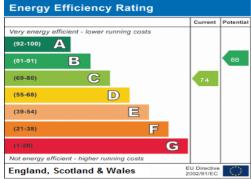

## **Energy Performance Certificate**

The energy efficiency rating is a measure of the overall efficiency of a home. The higher the rating the more energy efficient the home is and the lower the fuel bills will be.