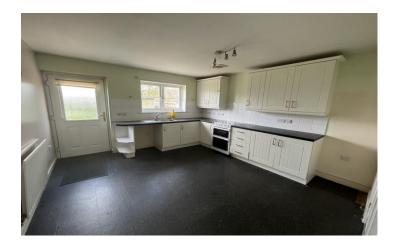

#### Kitchen

Range of matching white units, space for appliances, part tiled walls, vinyl flooring, stainless steel sink unit & drainer with mixer tap, double glazed window to rear, radiator, built in storage cupboard.